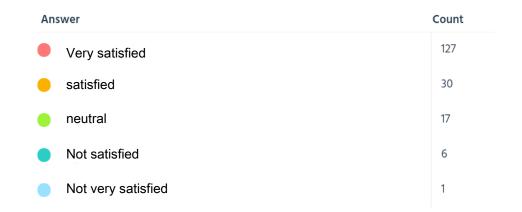

## Customer satisfaction with respect to the geographical location of the center in terms of accessibility was 80%, 4% neutral and 2% not satisfied

The percentage of customer satisfaction with regard to the instructions in the roads indicating the center location was 75%, 9% neutral and 3% not satisfied