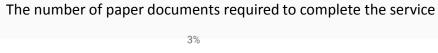

Customer satisfaction with the number of paper documents required to complete the service was 70%, 9% neutral and 3% not satisfied