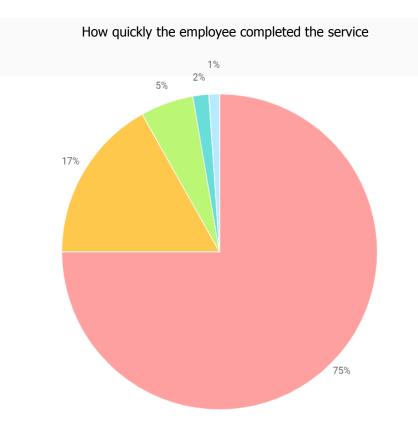

Percentage of customer satisfaction rate on the speed of completion of the employee service was 75%, 5% neutral and 1% not satisfied.

Customer satisfaction with the steps required to complete the transaction