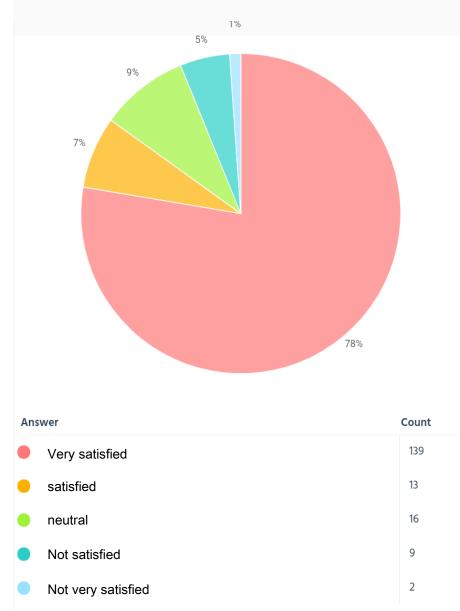

## Customer satisfaction with respect to the geographical location of the center in terms of accessibility was 80%, 4% neutral and 2% not satisfied

The percentage of customer satisfaction with regard to the instructions in the roads indicating the center location was 75%, 9% neutral and 3% not satisfied