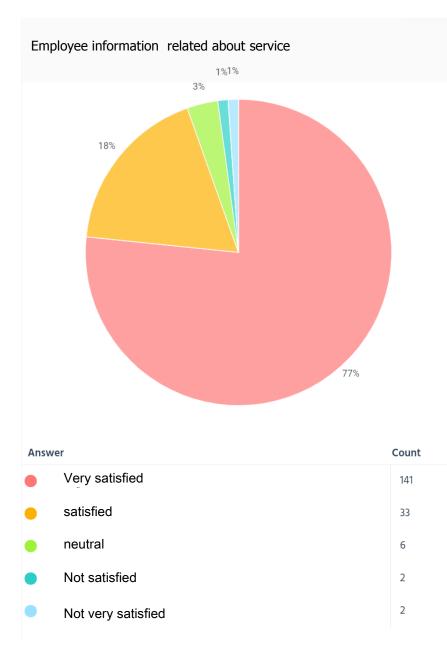

## The employee is not busy while providing the service to the client 2% 5% 16% 77% Answer Count 145 Very satisfied 30 satisfied 10 neutral Not satisfied 4 Not very satisfied 0

Percentage of employee knowledge of service related information and response to customer inquiries about the service reached 77%, which is customer satisfaction, 3% neutral and 1% not satisfied.