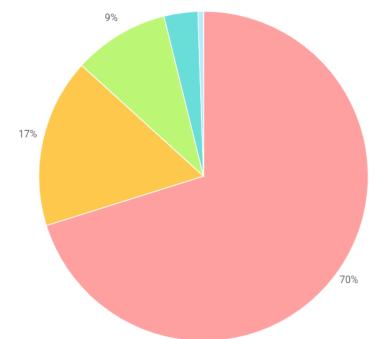

Customer satisfaction with the number of paper documents required to complete the service was 70%, 9% neutral and 3% not satisfied