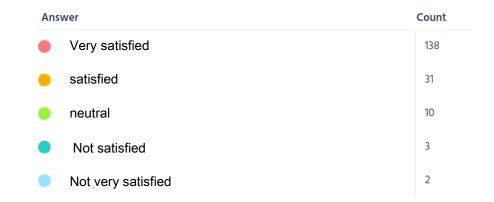

## Customer satisfaction was 83%, neutral was 3% and 1% not satisfied regarding the employees welcome.

Customer satisfaction regarding the employee attention for them during the service was 77%, 5% were neutral and 2% were not satisfied.

## The employee is not busy while providing the service to the client 2% 5% 16% 77% Answer Count 145 Very satisfied 30 satisfied 10 neutral Not satisfied 4 Not very satisfied 0

Percentage of employee knowledge of service related information and response to customer inquiries about the service reached 77%, which is customer satisfaction, 3% neutral and 1% not satisfied.



Percentage of customer satisfaction rate on the speed of completion of the employee service was 75%, 5% neutral and 1% not satisfied.





Customer satisfaction with the steps required to complete the transaction



AnswerCountVery satisfied138satisfied23neutral12Not satisfied4Not very satisfied4

Customer satisfaction with the steps required to complete the transaction and no need to move between several offices reached 76%, 7% neutral and 2% not satisfied







Customer satisfaction with the number of paper documents required to complete the service was 70%, 9% neutral and 3% not satisfied

## The geographical location of the center in terms of accessibility



| Answer |                    | Count |
|--------|--------------------|-------|
|        | Very satisfied     | 144   |
| •      | satisfied          | 25    |
|        | neutral            | 7     |
|        | Not satisfied      | 3     |
|        | Not very sati