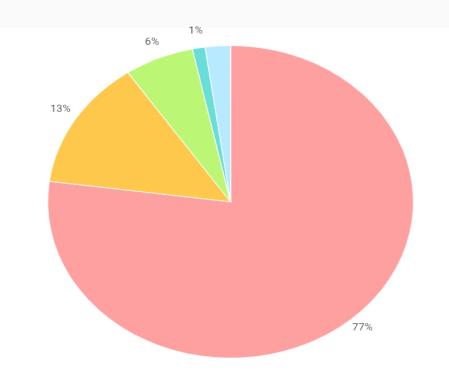

Cleanliness of the facilities of the Center and the suitability of their use

Customer satisfaction with the cleanliness and appropriateness of the facilities was 77%, neutral 6% and 2% not satisfied

Extent of satisfaction with the availability and accessibility of parking