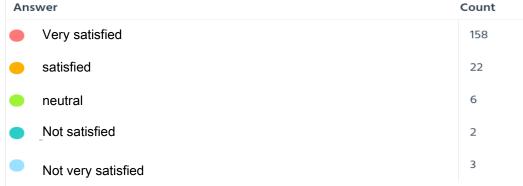

## Customer satisfaction was 83%, neutral was 3% and 1% not satisfied regarding the employees welcome.

Customer satisfaction regarding the employee attention for them during the service was 77%, 5% were neutral and 2% were not satisfied.