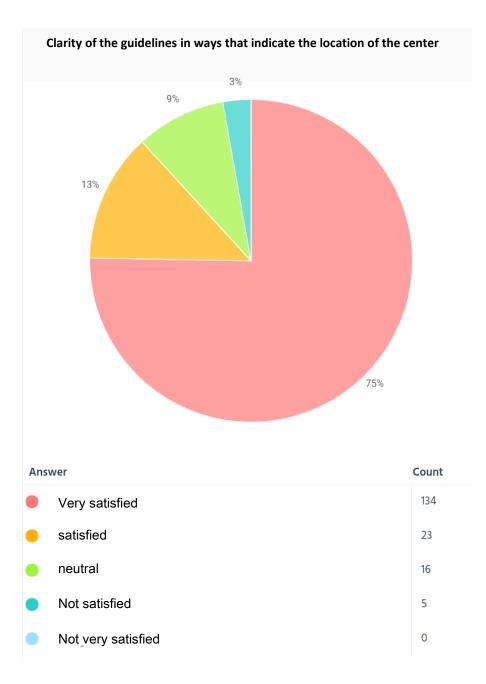

## Customer satisfaction with respect to the geographical location of the center in terms of accessibility was 80%, 4% neutral and 2% not satisfied

The percentage of customer satisfaction with regard to the instructions in the roads indicating the center location was 75%, 9% neutral and 3% not satisfied