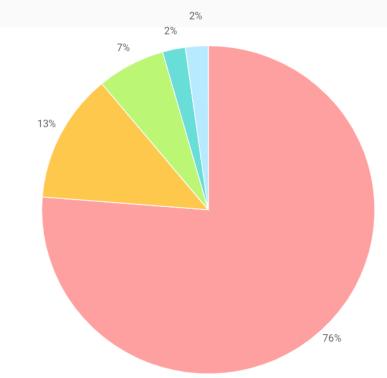

AnswerCountVery satisfied138satisfied23neutral12Not satisfied4Not very satisfied4

Customer satisfaction with the steps required to complete the transaction and no need to move between several offices reached 76%, 7% neutral and 2% not satisfied