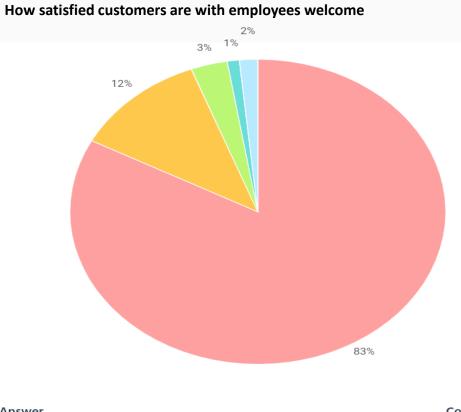

## Customer satisfaction was 83%, neutral was 3% and 1% not satisfied regarding the employees welcome.

Customer satisfaction regarding the employee attention for them during the service was 77%, 5% were neutral and 2% were not satisfied.