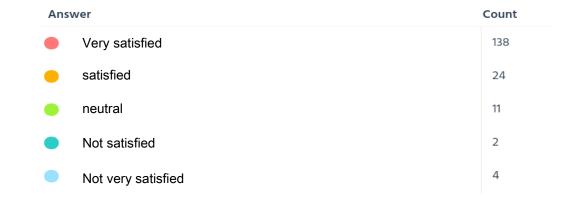

AnswerCountVery satisfied138satisfied23neutral12Not satisfied4Not very satisfied4

Customer satisfaction with the steps required to complete the transaction and no need to move between several offices reached 76%, 7% neutral and 2% not satisfied