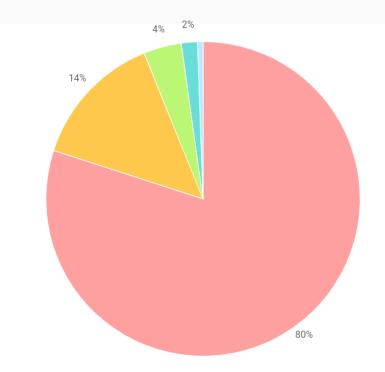

## Customer satisfaction with respect to the geographical location of the center in terms of accessibility was 80%, 4% neutral and 2% not satisfied

The percentage of customer satisfaction with regard to the instructions in the roads indicating the center location was 75%, 9% neutral and 3% not satisfied